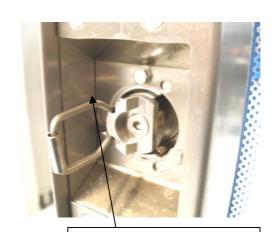

## **Handle for Visual Cooking I**

We have experienced that the handle for Visual Cooking I ovens may work loose after some time. One of the reasons for this is that the holes in which to fix the handle are oval. A centering plate (20400266) has now been made to solve the problem.

The edge of the centering plate should touch the door.

Date of introduction: 1 November 2008.

Best regards, **HOUNÖ A/S** 

Sales & Technical Support

**Customer Centre** 

Tel. : +45 8711 4711 Fax : +45 8711 4710