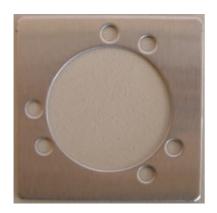

## **Handle for Visual Cooking I**

We have experienced that the handle for Visual Cooking I ovens may work loose after some time. One of the reasons for this is that the holes in which to fix the handle are oval. A centering plate (20400266) has now been made to solve the problem.

The edge of the centering plate should touch the door.

Date of introduction: 1 November 2008.

Best regards, **HOUNÖ A/S** 

Sales & Technical Support

**Customer Centre** 

Tel. : +45 8711 4711 Fax : +45 8711 4710