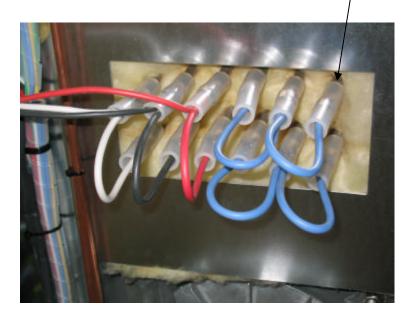

## Cover at heating elements

It has come to our notice that the wires that are connected to the heating elements may work loose when the silicone sleeves 20700040 are fitted.

It has therefore been decided NOT to use this silicone sleeve anymore for the heating element connections.

Check the connections, and perhaps squeeze the cable shoes.

Introduced on 19<sup>th</sup> September 2005.

Yours sincerely,