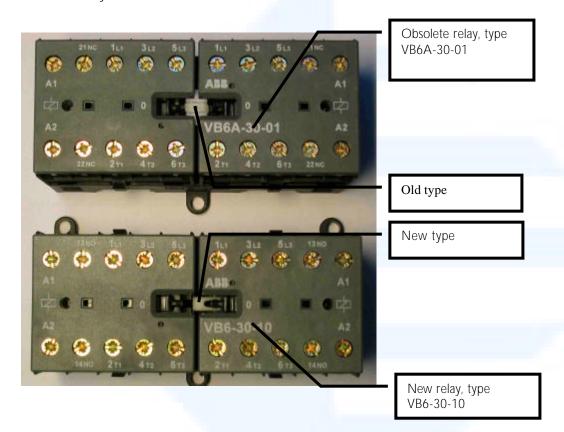

## Error Codes 14 and 15

The following applies to oven models B, C, K, BP, CP and KP:

Unfortunately, ABB reversing relay VB6A-30-01 has been causing mechanical problems recently. However, together with our supplier, ABB, we have found a solution to the problems by introducing the new relay, VB6-30-10.

The new reversing relay VB6-30-10, which replaces the former reversing relay VB6A-30-01, was introduced on 7<sup>th</sup> June 2005.

Yours sincerely,