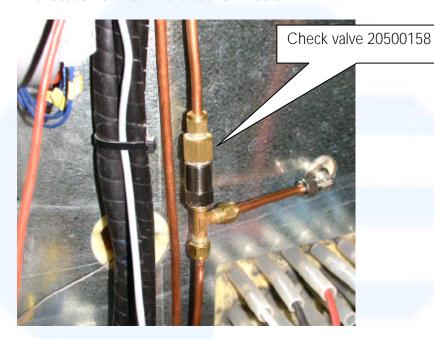

## **Check Valve**

For Visual Cooking model 1.20 CombiClean, we have introduced check valve No. 20500158, the purpose of which is to ensure that the detergent from the upper jet does not run back. The location of the valve is as shown below.