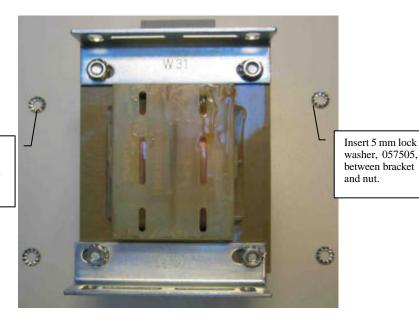

## Loose bolts and nuts on transformer 20800024

It has come to our notice that on transformer 20800024 the bolts and nuts come loose during operation. We have notified the supplier who will insert self-locking nuts to prevent the problem from arising again.

Service engineers who encounter this fault in the field should insert 4 x 5 mm fan-type lock washers, part No 057505, between bracket and nut.

Insert 5 mm lock washer, 057505, between bracket and nut.

Yours sincerely,